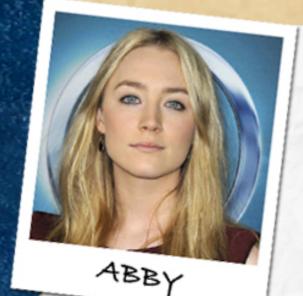

### ABIGALE "ABBY" NELSON

DOB: 04/12/1991 Sex: F Height: 5'6"

20 - 4 year victim. Your all-American girl snatched outside a mall after school. Mother hen of the girls in Dog's brothel, entrusted by him with keeping the girls in line. Strong and stoic Abby does her best to get herself and the girls through the day A) Saoirise Ronan - type