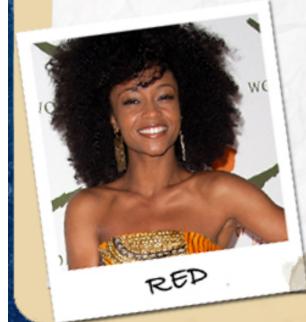

#### "RED"

DOB: 11/15/1995 Sex: F Height: 5'7"

18 years old; a 6 year victim. Quiet, withdrawn, fragile, heavily abused at home. She's been in the longest. When Cindy and Abby break free, its all they can do to get Red to go with them, she's been in so long. She becomes a major force during their vigilante spree. A) Yaya Alafia - type