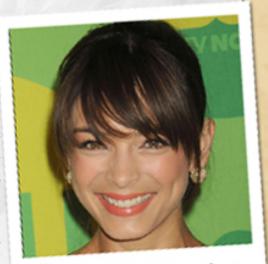

### CINDY "CECE" CHEN

DOB: 12/30/1990 Sex: F Height: 5'4"

Average 19 year old college student. Raised mainly by grandmother now living with her roommate Kim. After being abducted, she never fully adjusts to the life of sex slavery. When she eventually breaks free, the vigilante she becomes is as much of a surprise to her as it is to everyone around her. A) Kristin Kreuk - type

cindy "cece" chen