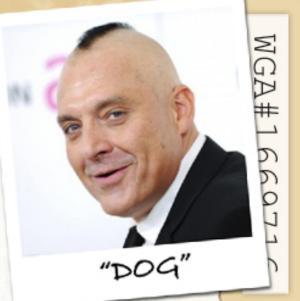

"DOG" DOB: 11/29/1966 Sex: M Height: 5'11"

40's, DOG has spent his life in the trafficking game. He runs the brothel, where our girls are kept, for King. His one weakness is Abby. It will be his undoing. A) Tom Sizemore - type